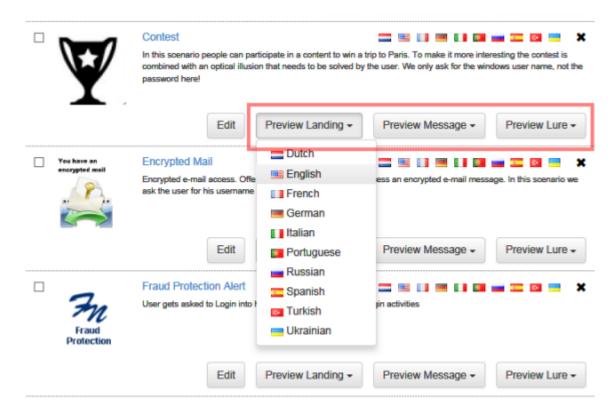

2024/05/14 22:14 1/2

Lucy comes with many predefined templates. If you are not sure you have all templates you can download them. Each template can be previewed. You can preview:

- the message template (e.g. mail) and
- the landing page

To preview a template just go in the according template section (e.g. admin/settings/scenario-templates) and click the preview button for the language you desire:

The preview is fully functional. So within the preview mode you can always use the available buttons to test the functionality (e.g. use the login):