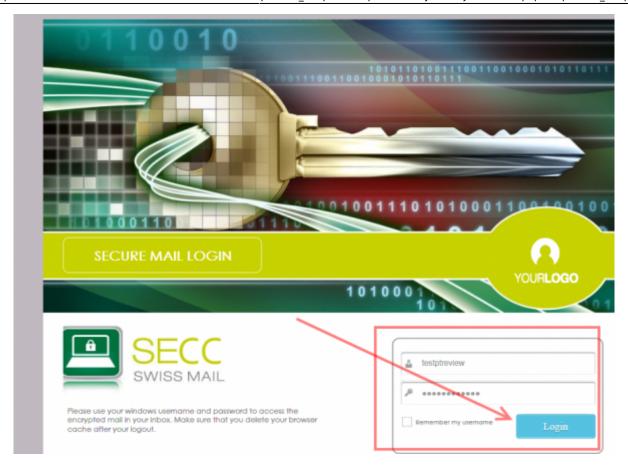

To preview a template just go in the according template section (e.g. admin/settings/scenario-templates) and click the preview button for the language you desire:

The preview is fully functional. So within the preview mode you can always use the available buttons to test the functionality (e.g. use the login):

**Note**: In preview mode LUCY will use some dummy data for variables (e.g. "Jon Doe" for the variable %name%). You can ignore this since it will be replaced by the user name in the recipient list.

From: