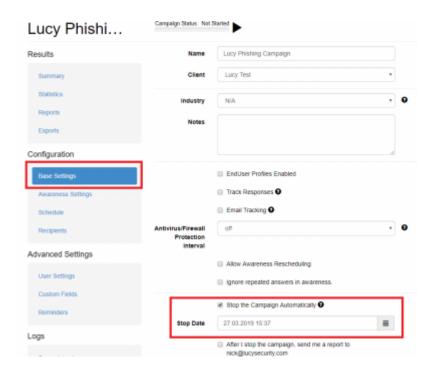

If you want to configure scheduled stop of the campaign for already created campaigns, you need to go to the base settings of a campaign and configure the feature.

Last update: 2019/07/25 12:50

From:

https://wiki.lucysecurity.com/ - LUCY