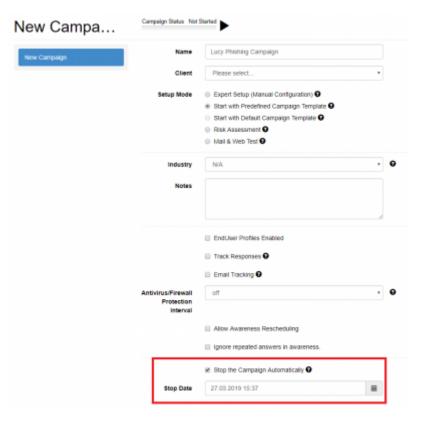

## Automatically stop a campaign

In case if you are up to create a campaign and you want it to automatically stop when a specific day occurs, it is necessary to check "Stop the Campaign Automatically" option and to set a date as it is shown on the screenshot below.