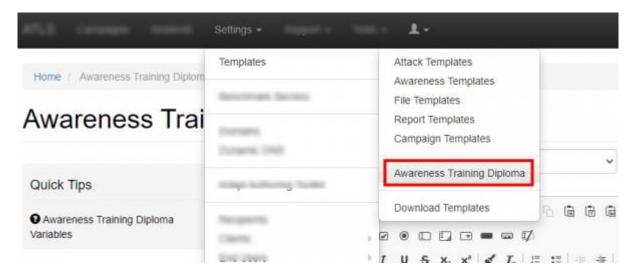

## **Configuration**

The diploma can be edited under "settings/awareness training diploma":

Once configured, the users can use this template in their end user LMS page to create and print of their custom certificates: