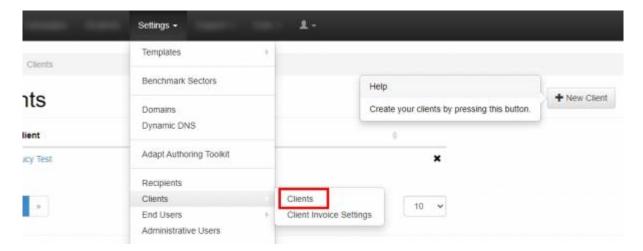

## **Create a Client**

Create a client or choose the built in client (a client can be your own organization or the company who asked you to perform a phishing test).

New clients can be created under "clients". In LUCY v. 2.5 and higher this is created under settings/clients.