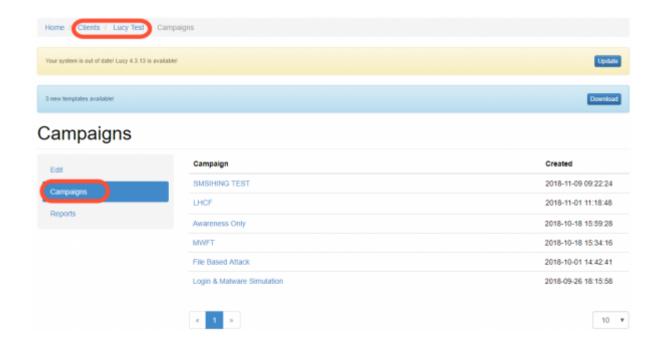

## Client specific campaigns: view all client related campaigns

From:

https://wiki.lucysecurity.com/ - LUCY

Permanent link:

https://wiki.lucysecurity.com/doku.php?id=client\_setup&rev=1542118298

Last update: **2019/07/25 12:52** 