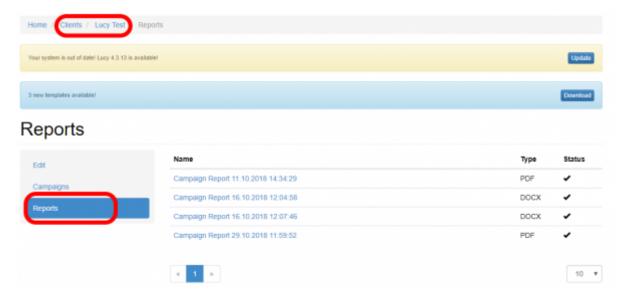

## Where to use clients?

**Restricted dashboard access:** you can use the clients to create view only accounts which are associated with those clients.

Client specific reports: view all client related reports