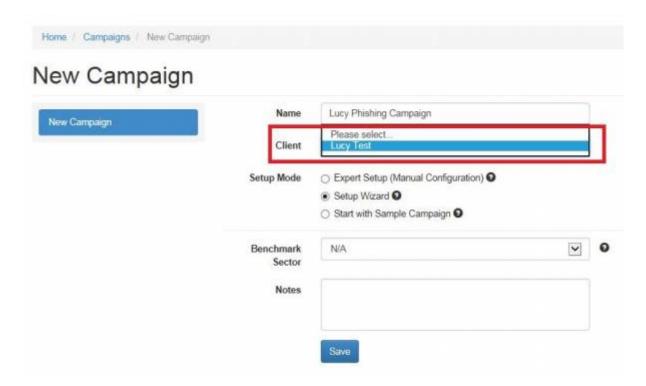

## **Create a Client**

Create a client or choose the built in client (a client can be your own organization or the company who asked you to perform a phishing test).

New clients can be created under "clients". In LUCY v. 2.5 and higher this is created under settings/clients.