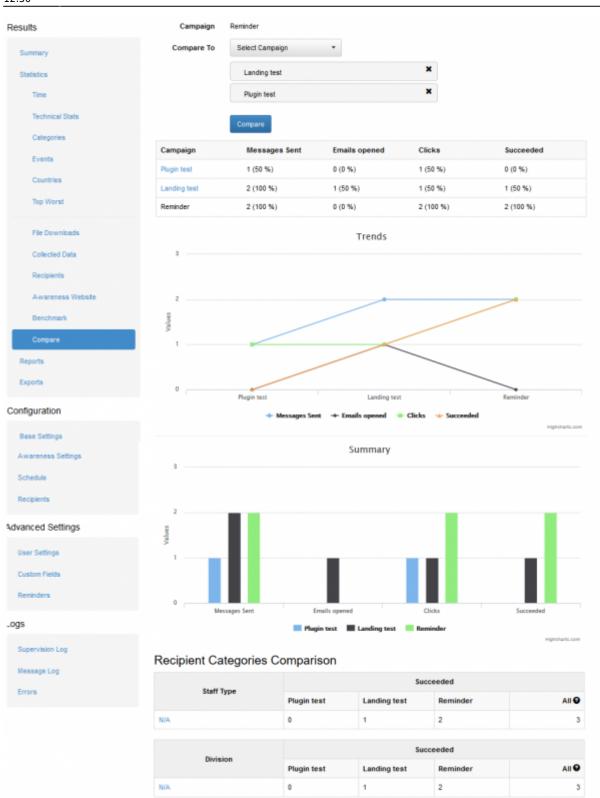

## **Compare Different Campaigns**

2024/04/18 16:44

Using the compare button within a single campaign you are able to compare the campaign statistics among different campaigns. In order to compare campaigns please go to "statistics" within the campaign and then click on "compare".

| esults            | Campaign     | Reminder        |               |           |           |
|-------------------|--------------|-----------------|---------------|-----------|-----------|
| Summary           | Compare To   | Select Campaign | •             |           |           |
| Statistics        |              | Landing test    |               | ×         |           |
| Time              |              | Plugin test     |               | ×         |           |
| Technical Stats   |              | Compare         |               |           |           |
| Categories        | Campaign     | Messages Sent   | Emails opened | Clicks    | Succeeded |
| Events            | Plugin test  | 1 (50 %)        | 0 (0 %)       | 1 (50 %)  | 0 (0 %)   |
| Countries         | Landing test | 2 (100 %)       | 1 (50 %)      | 1 (50 %)  | 1 (50 %)  |
| Top Worst         | Reminder     | 2 (100 %)       | 0 (0 %)       | 2 (100 %) | 2 (100 %) |
| File Downloads    | Trends       |                 |               |           |           |
| Collected Data    | 1            |                 |               |           |           |
| Recipients        |              |                 |               |           |           |
| Awareness Website | 2            |                 | -             |           |           |
| Benchmark         | Values       | /               |               |           |           |
| Compare           | · · · · · ·  |                 |               |           |           |
| Reports           |              |                 |               |           |           |
| Exports           | 0            |                 |               |           |           |

Also, you have advanced comparison statistics that allow you to make also trend analysis:

update: 2019/07/25 compare\_statistics\_for\_multiple\_campaigns https://wiki.lucysecurity.com/doku.php?id=compare\_statistics\_for\_multiple\_campaigns 12:50