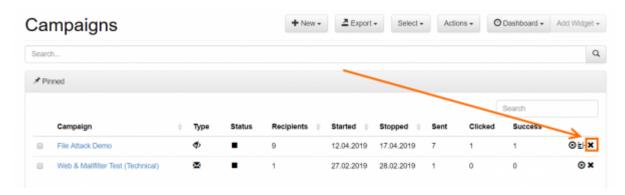

• Deleting a campaign irrevocably deletes all data for this campaign.

All settings are irrevocably deleted by the factory reset.

• All access logs are deleted irrevocably with the "clear" button.

 All logs (databases, application logs, etc.) can be deleted irrevocably with one click within the system monitoring.