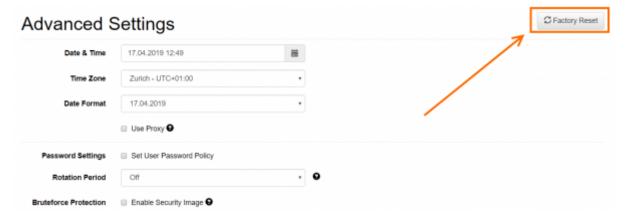

• Deleting a campaign irrevocably deletes all data for this campaign.

All settings are irrevocably deleted by the factory reset.

• All access logs are deleted irrevocably with the "clear" button.

 All logs (databases, application logs, etc.) can be deleted irrevocably with one click within the system monitoring.