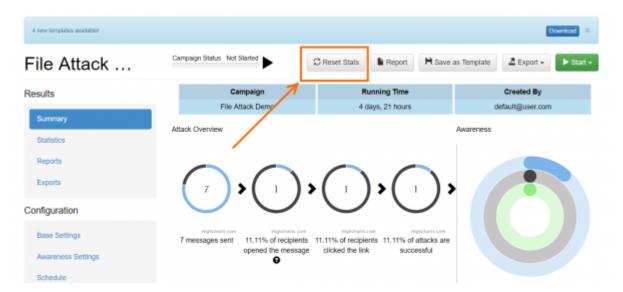

2024/04/23 19:58

There are different ways to delete data in LUCY:

• Within a campaign, all data can be deleted irrevocably with one click using "Reset Stats".

 By removing a recipient group within the campaign, all data for this group is irrevocably deleted.