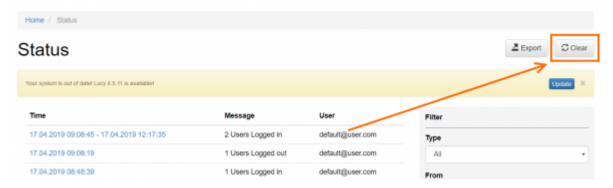

• Deleting a campaign irrevocably deletes all data for this campaign.

All settings are irrevocably deleted by the factory reset.

• All access logs are deleted irrevocably with the "clear" button.

 All logs (databases, application logs, etc.) can be deleted irrevocably with one click within the system monitoring.