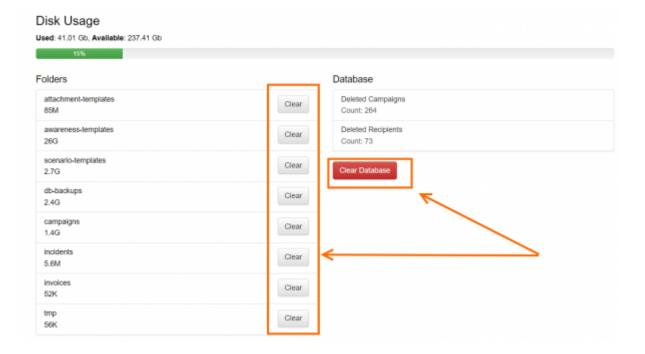

• Deleting a campaign irrevocably deletes all data for this campaign.

All settings are irrevocably deleted by the factory reset.

• All access logs are deleted irrevocably with the "clear" button.

 All logs (databases, application logs, etc.) can be deleted irrevocably with one click within the system monitoring.