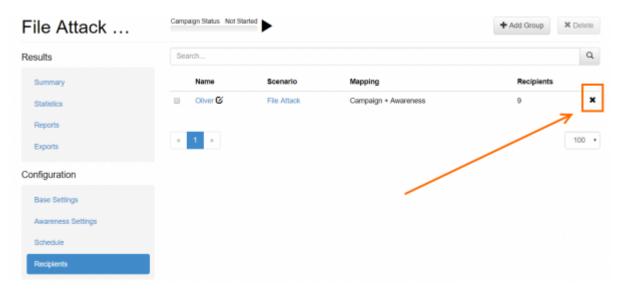

2024/04/23 19:58

There are different ways to delete data in LUCY:

• Within a campaign, all data can be deleted irrevocably with one click using "Reset Stats".

 By removing a recipient group within the campaign, all data for this group is irrevocably deleted.