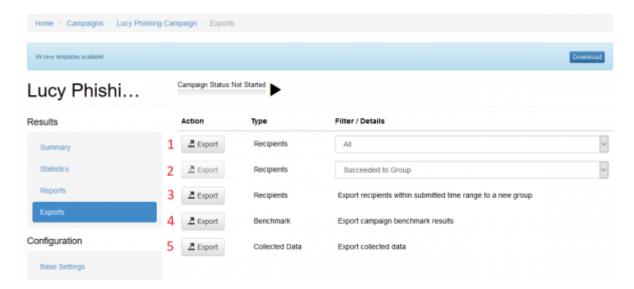

## Introduction: Exporting data into groups or files

In the LUCY there's a navigation item called export within the campaign overview page. The menu that opens allows you to export any campaign-related data:

You can either export ALL data that gets monitored in LUCY or only specific data:

• Export recipients to CSV (1): allows to export recipients to a CSV file (can be opened in excel) based on different criteria

- Export benchmarks (4): This will export the main statistics (scenario name, number of messages\_sent, mails\_opened, clicks & succeeded) to a CSV. If you want to export ALL data, please use "Export recipients to CSV" and select "ALL".
- Export collected data to CSV (5): export the data collected (any submitted data or file uploads from malware simulations) in the campaign to a CSV

#### **Export into groups**

- Export recipients to groups (2): this feature allows you to create new groups. Once you click the export button LUCY will create a new group within the recipients navigation tab that contains the according users. Those groups can then be used for further specific campaigns
- Export recipients within submitted time range to a new group (3): using this function you can export recipients in a new group using a specific time range