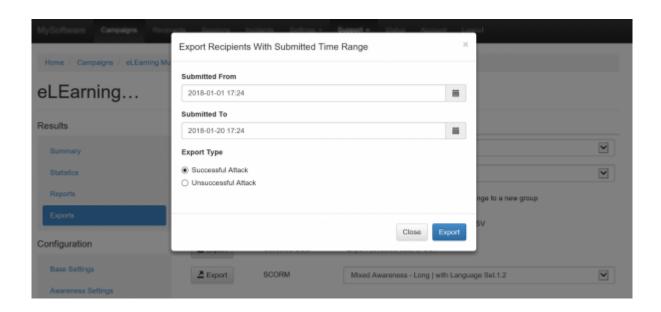

#### **Export into groups**

- Export recipients to groups (2): this feature allows you to create new groups. Once you click the export button LUCY will create a new group within the recipients navigation tab that contains the according users. Those groups can then be used for further specific campaigns
- Export recipients within submitted time range to a new group (3): using this function you can export recipients in a new group using a specific time range