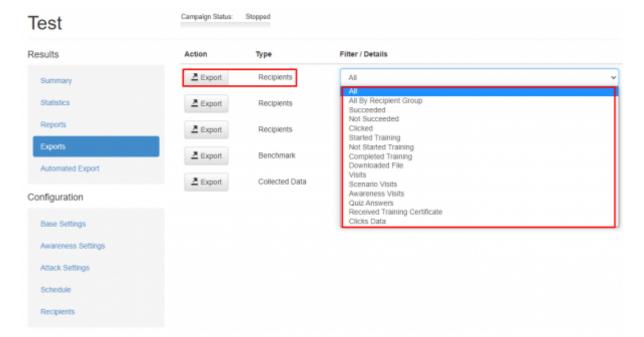

• Export recipients to CSV (1): allows to export recipients to a CSV file (can be opened in excel) based on different criteria

- Export benchmarks (4): This will export the main statistics (scenario name, number of messages\_sent, mails\_opened, clicks & succeeded) to a CSV. If you want to export ALL data, please use "Export recipients to CSV" and select "ALL".
- Export collected data to CSV (5): export the data collected (any submitted data or file uploads from malware simulations) in the campaign to a CSV