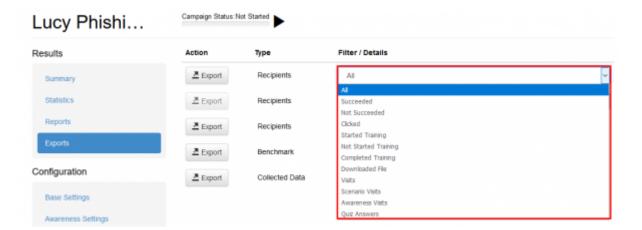

• Export recipients to CSV (1): allows to export recipients to a CSV file (can be opened in excel) based on different criteria

- Export benchmarks (4): This will export the main statistics (scenario name, number of messages\_sent, mails\_opened, clicks & succeeded) to a CSV. If you want to export ALL data, please use "Export recipients to CSV" and select "ALL".
- Export collected data to CSV (5): export the data collected (any submitted data or file uploads from malware simulations) in the campaign to a CSV