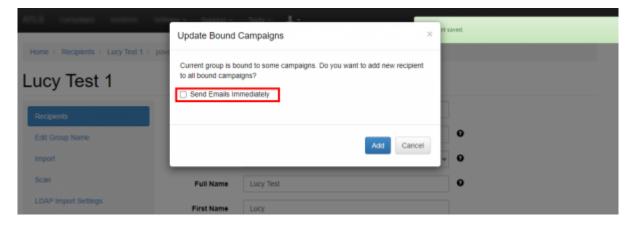

If you added new recipients within the existing campaign group LUCY will ask you if you want to send the mails immediately. If you don't click yes, the new recipients will not be added in the running campaign. If you want to send the mails immediately make sure the "send mails immediately" check is selected.