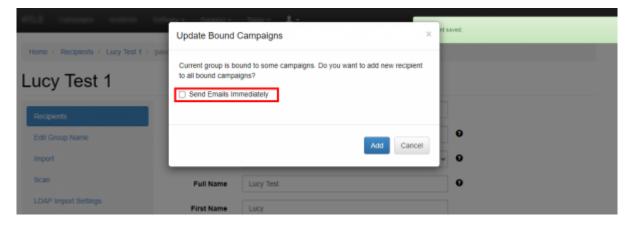

If you added new recipients within the existing campaign group LUCY will ask you if you want to send the mails immediately. If you don't click yes, the new recipients will not be added in the running campaign. If you want to send the mails immediately make sure the "send mails immediately" check is selected.