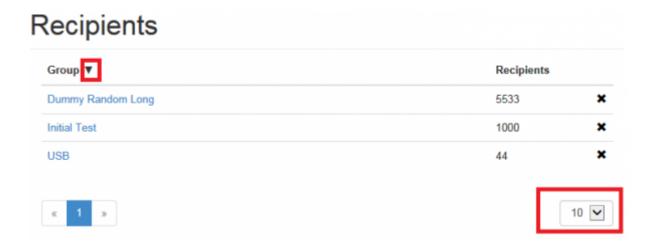

2024/04/25 19:14 1/1

LUCY offers the possibility to set a pagination option on each page with multiple list entries. The default pagination view is currently 10 entries per page. The user has the ability to change that pagination to 10, 50 or 100 entries per page.

Additionally, all views are sortable. By default, the entries in each lists are displayed in the order of the creation date. By clicking on the according to navigation item in the title you can sort the list in alphabetical order.