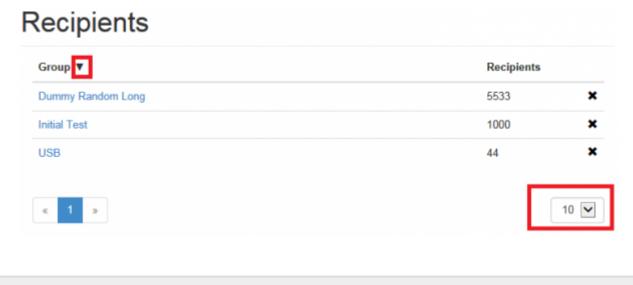

LUCY offers the possibility to set a pagination option on each page with multiple list entries. The default pagination view is currently 10 entries per page. The user has the ability to change that pagination to 10, 50 or 100 entries per page.

Additionally, all views are sortable. By default, the entries in each lists are displayed in the order of the creation date. By clicking on the according to navigation item in the title you can sort the list in alphabetical order.