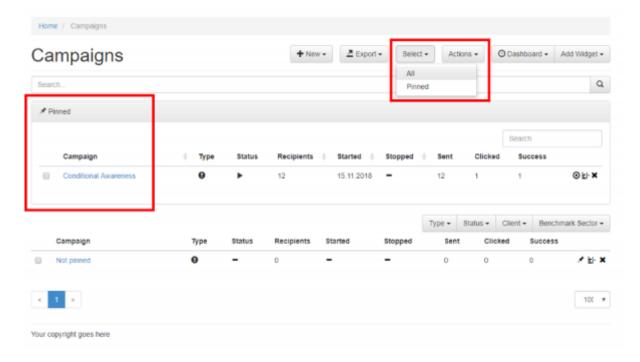

## **Pinned campaigns**

"Pinned campaigns" are used to group different campaigns within a view, similar to browser favorites. As soon as you have activated the checkbox "pinned" within the campaign, the campaign will appear on the dashboard within the according frame.

## Create a pinned campaign on the dashboard

You may move a campaign to the pinned campaign folder by clicking the according symbol (2). Sue this (1) button to disable the setting:

https://wiki.lucysecurity.com/ - LUCY