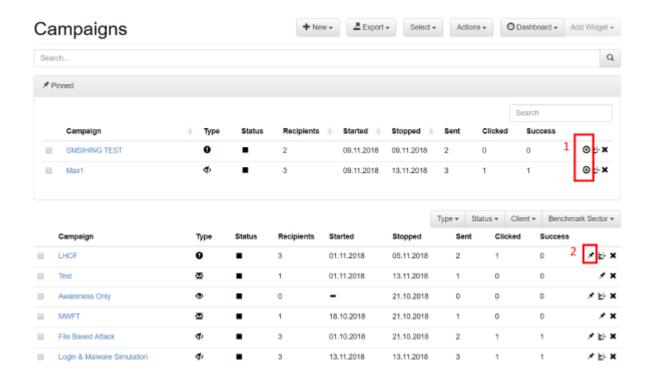

## Create a pinned campaign on the dashboard

You may move a campaign to the pinned campaign folder by clicking the according symbol (2). Sue this (1) button to disable the setting:

https://wiki.lucysecurity.com/ - LUCY