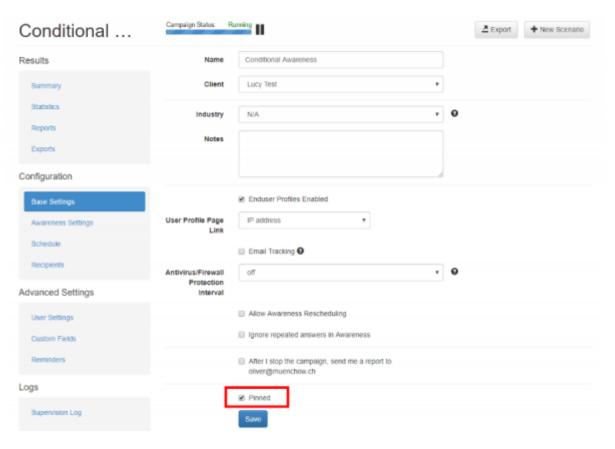

## Create a pinned campaign within the campaign settings

Select "pinned" within the campaign settings

Your campaign is now within the pinned frame visible.