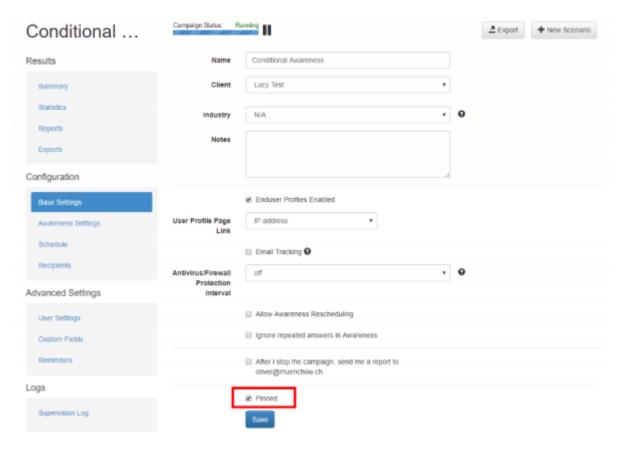

## **Pinned campaigns**

"Pinned campaigns" are used to group different campaigns within a view, similar to browser favorites. As soon as you have activated the checkbox "pinned" within the campaign, the campaign will appear on the dashboard within the according frame.

**Step 1**: Select "pinned" within the campaign settings

**Step 2**: Your campaign is now within the pinned frame visible.

From:

https://wiki.lucysecurity.com/ - LUCY

Permanent link:

https://wiki.lucysecurity.com/doku.php?id=pinned\_scenario&rev=1542286672