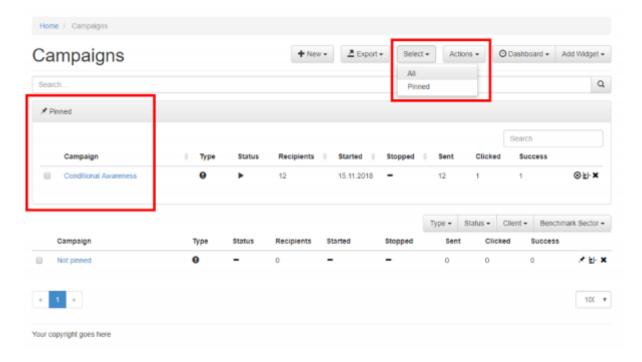

## **Pinned campaigns**

"Pinned campaigns" are used to group different campaigns within a view, similar to browser favorites. As soon as you have activated the checkbox "pinned" within the campaign, the campaign will appear on the dashboard within the according frame.

**Step 1**: Select "pinned" within the campaign settings

**Step 2**: Your campaign is now within the pinned frame visible.

From:

https://wiki.lucysecurity.com/ - LUCY

Permanent link:

https://wiki.lucysecurity.com/doku.php?id=pinned\_scenario&rev=1542286672