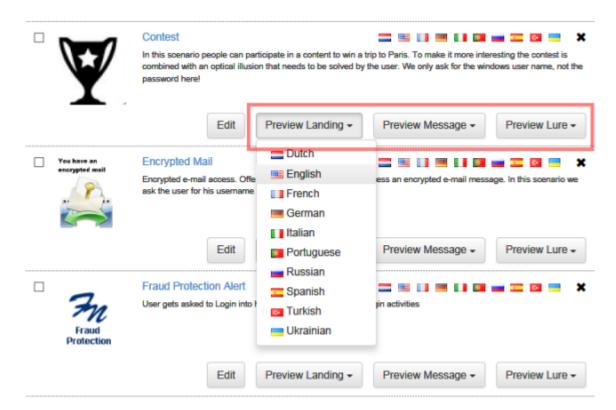

2024/04/26 14:51

Lucy comes with many predefined templates. If you are not sure you have all templates you can download them. Each template can be previewed. You can preview:

- the message template (e.g. mail) and
- the landing page

To preview a template just go in the according template section (e.g. admin/settings/scenario-templates) and click the preview button for the language you desire:

The preview is fully functional. So within the preview mode you can always use the available buttons to test the functionality (e.g. use the login):