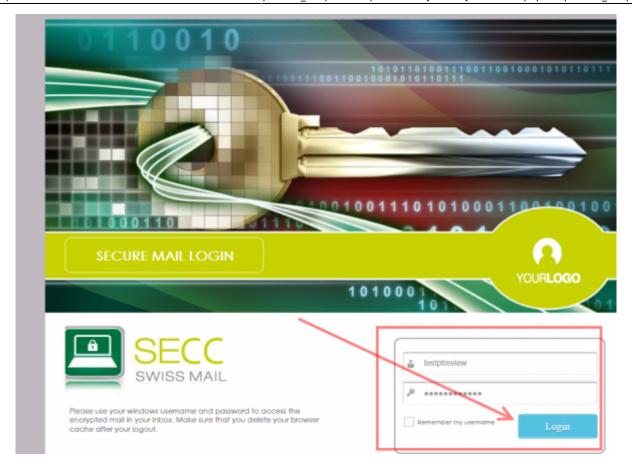

To preview a template just go in the according template section (e.g. admin/settings/scenario-templates) and click the preview button for the language you desire:

The preview is fully functional. So within the preview mode you can always use the available buttons to test the functionality (e.g. use the login):

**Note**: In preview mode LUCY will use some dummy data for variables (e.g. "Jon Doe" for the variable %name%). You can ignore this since it will be replaced by the user name in the recipient list.

From: