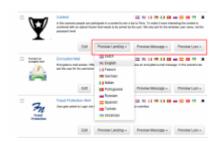

2024/04/20 16:59

Lucy comes with many predefined templates. If you are not sure you have all templates you can download them. Each template can be previewed. You can preview:

- the message template (e.g. mail) and
- the landing page

To preview a template just go in the according template section (e.g. admin/settings/scenario-templates) and click the preview button for the language you desire:

The preview is fully functional. So within the preview mode you can always use the available buttons to test the functionality (e.g. use the login):