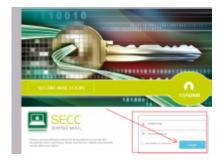

To preview a template just go in the according template section (e.g. admin/settings/scenario-templates) and click the preview button for the language you desire:

The preview is fully functional. So within the preview mode you can always use the available buttons to test the functionality (e.g. use the login):

**Note**: In preview mode LUCY will use some dummy data for variables (e.g. "Jon Doe" for the variable %name%). You can ignore this since it will be replaced by the user name in the recipient list.

From: